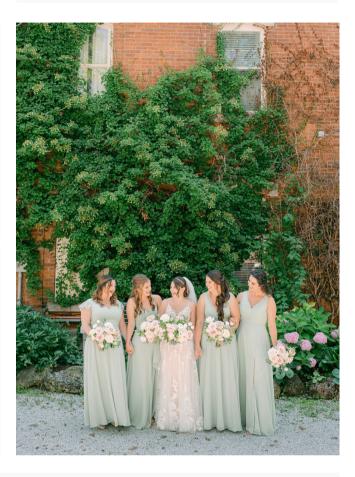

### color palette 1. MISTY BLUE

# overall look & feel:

Evoke a sense of ethereal beauty and serenity by combining soft blue hues with crisp white blooms for a romantic and elegant atmosphere..

## Floral Inspiration

Flower varieties we envision using to bring your vision to life. Substitutions may be made based on avialability, but will maintain overall style and feel.

Misty Blue Visual Guide

The images above are a visual guide and inspiration for your design. Actual product may vary due to seasonal availability and flower quality at the time of your wedding.