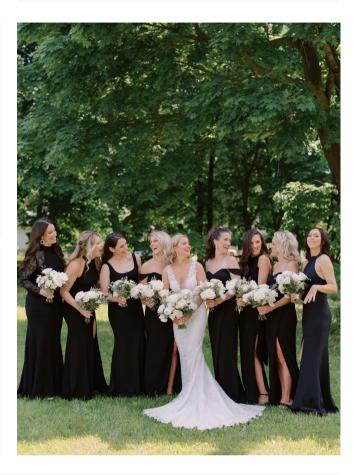

### color palette 2. BLUSHING NEUTRALS

# overall look & feel:

Create a soft and romantic setting through combining delicate blush blooms with subtle neutral tones for a timeless and elegant look. WWW.JODILEIGHDESIGNS.COM