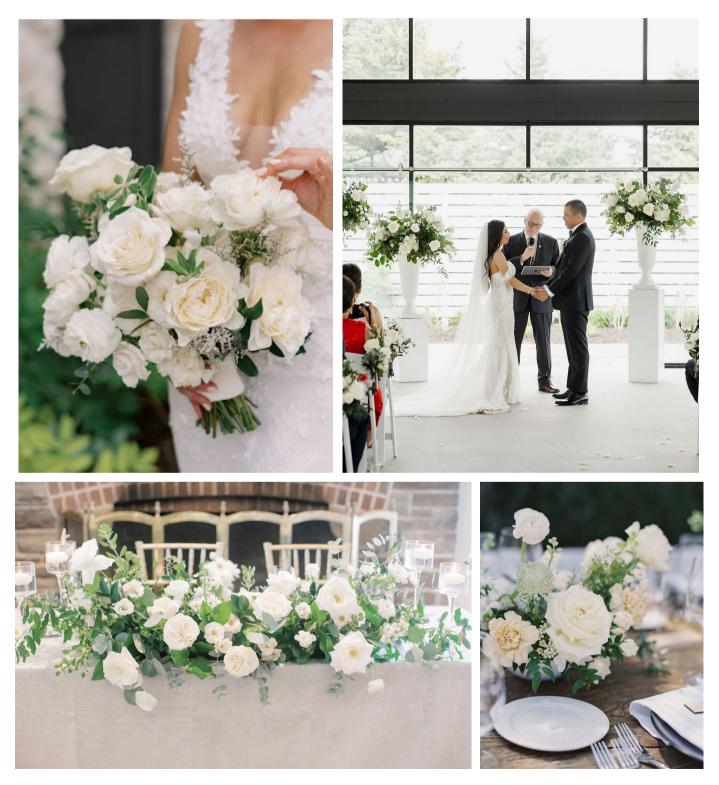

# overall look & feel:

A fresh contemporary esthetic, pairing crisp white blooms with lush greenery for a sleek and minimalist look. WWW.JODILEIGHDESIGNS.COM

### WHAT'S INCLUDED IN YOUR PACKAGE

01 02 03 PERSONAL FLOWERS CEREMONY RECEPTION • 1 Brides Bouquet • 2 Altar Arrangements • 1 Head Table Arrangement • 4 Bridesmaids Bouquet • 1 Welcome Sign Floral choose 1 of the following: • 8 Medium Centrepieces • 7 Boutonnieres • 32 Bud Vases - 4 per table • 2 Wrist Corsages • Greenery and blooms on an 8 ft harvest or round table • 1 Flower Girl Petals • small gift table arrangement